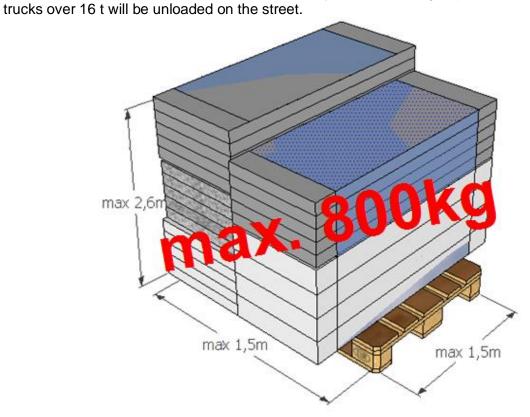

## Delivery notes for test material



Please send with following informations:

- Applicant
- Sampling Location
- Department specialist FIW: \_\_\_\_\_

Please take care for shock resistant and waterproof packaging! The delivery should take place within 14 days after sampling (except PUR/ immediately or according to agreement).

Opening hours of the receiving department:



The supplier / manufacturer assumes the liability for a defect-free delivery!

Shipping must be free and duty paid.

Many thanks for the support!

Address: Forschungsinstitut für Wärmeschutz e.V. München / Lochhamer Schlag 4 / 82166 Gräfelfing Germany